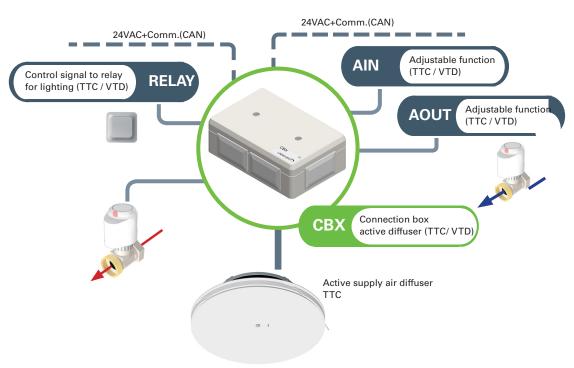

## **Introduction CBX**

CBX is used to connect supply air diffuser TTC and VTD to the combined voltage supply and communication loop and to connect sensors and other accessories to the active diffuser. The box is of standard type and contains a circuit board with removable screw terminals.

The active diffuser is connected to CBX, which in turn is connected to the communication loop. Lindinvent's standard cable with conductor for voltage supply (24 VAC) and two twisted pair conductors for communication is used both in the design of the communication loop and when accessories are connected to CBX and the active diffuser.

## **Connections (contacts)**

2 x for 24 VAC + Communication loop(CAN)
1 x for lighting control box CBR (relay, push button)
1 x 24 VAC, TRIAC (intended for valve actuator)
1 x for airflow balancing slave control with GFI (GFI and this connection are not in use since DCV-BL was introduced.)

2 x for AIN-/AOUT (connection for sensors etc) 1 x 8-pole and 1 x 6-pole for connection to active diffuser

Connection diagram: Connection box CBX.