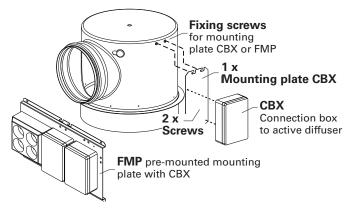

#### Accessories

To simplify mounting and connection of CBX in combination with e.g. lighting system control box CBR, the pre-connected mounting plate FMP can be ordered. The mounting plate, which can be fixed on the plenum box, comes in several versions. Mounting plate CBX with fixing screws is the accessories that normally accompanies plenum box HTK 160/250 C.

Mounting plate CBX is supplied with the plenum box. FMP can be ordered as an accessory to HTK with pre-mounted units. The mounting plate is fixed to the plenum box using the fixing screws that are already fitted on delivery.