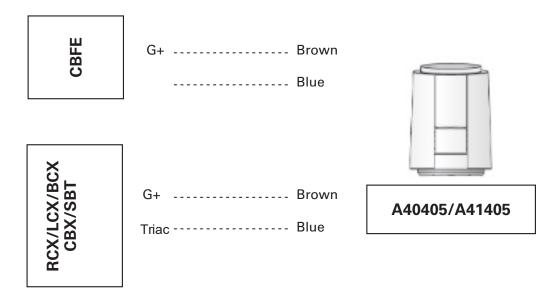

## A4X405 - Valve actuator 24 V On/Off (NO)

CBFE = Fan coil control box [EC-motor]

RCX = Romm climate controller

LCX = Lab climate controller

BCX = Climate baffle controller

CBX = Connection box for an active supply air diffuser

SBT = Radiator valve actuator control unit

Product documentation can be downloaded via www.lindinvent.se/produkter/

www.lindinvent.se Tel: 046–15 85 50

The company offers products and systems for controlling ventilation, lighting, solar shading and local utilization. Equipment and climate solutions are being developed for offices, schools, hospitals, laboratories and similar working environments. Lindinvent's systems work together to provide high indoor comfort and the lowest possible energy use.